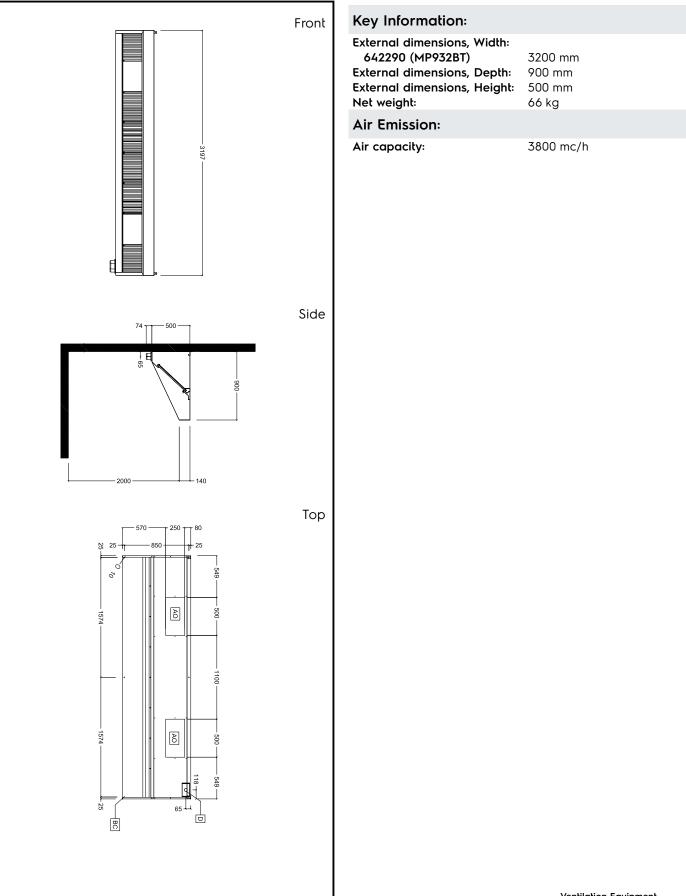

#### Construction

- Eyebolts and screw anchors for ceiling installation.
- 430 AISI stainless steel labyrinth filters easily removable for cleaning.
- Back drain pipe with drain hole to transfer grease into a 304 AISI container.
- 304 AISI stainless steel condensation collection tray.
- Labyrinth filters guarantee constant filtration to avoid clogging and to protect against fire.
- 304 AISI stainless steel blind panels for a correct exhaustion.
- Outlet holes are sized in order to minimize drops in pressure.
- Entirely constructed in 304 AISI stainless steel.

### **Short Form Specification**

Item No.

Constructed in 430 AISI stainless steel. Equipped with labyrinth filters in 430 AISI stainless steel, blind panels in 304 AISI stainless steel and condensate collecting tray.